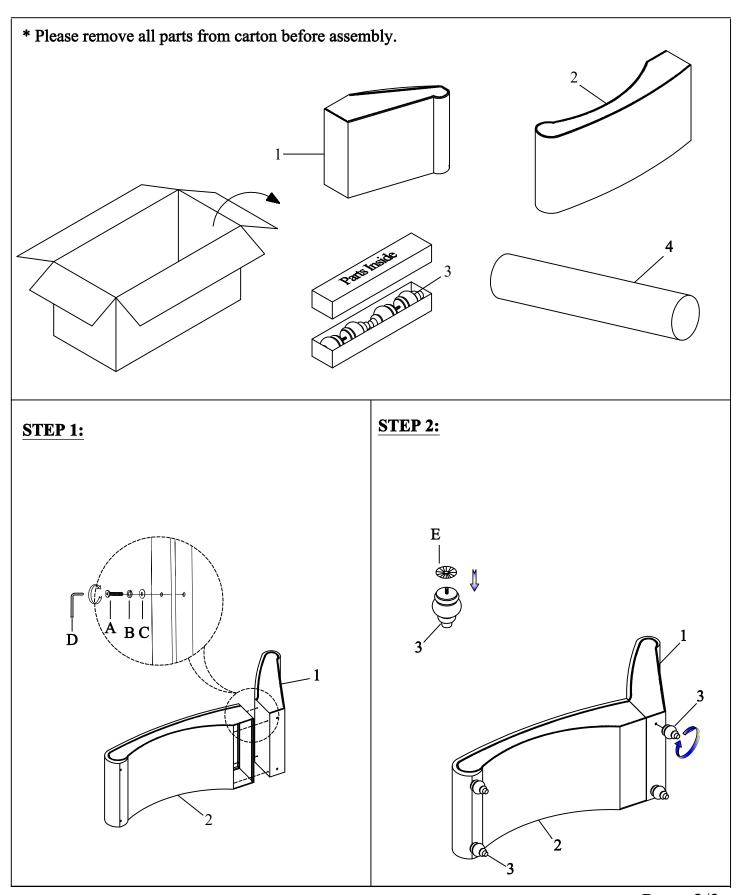

#### **HARDWARE LIST**

#### **PARTS LIST**

| No. | DESCRIPTION    | SKETCH    | SIZE                     | QTY   |
|-----|----------------|-----------|--------------------------|-------|
| A   | BOLT           |           | 5/16" - 18 x 2-1/6"      | 4 PCS |
| В   | SPRING WASHER  | 0         | 5/16"x5/16"x13/32"x0.08" | 4 PCS |
| C   | FLAT WASHER    | 0         | 5/16"x5/16"x23/32"x0.08" | 4 PCS |
| D   | ALLEN KEY      |           | 1/6" x 2-1/2"            | 1 PC  |
| E   | PLASTIC WASHER | <b>**</b> | 2/5" x 1-3/4" x 0.19"    | 4 PCS |

| NO. | DESCRIPTION      | DRAWING  | QTY   |
|-----|------------------|----------|-------|
| 1   | BACK REST        |          | 1 PC  |
| 2   | SEAT             |          | 1 PC  |
| 3   | BUN FOOT         | <b>O</b> | 4 PCS |
| 4   | KIDNEY<br>PILLOW |          | 1 PC  |

## ITEM NO. :1162NGY-5 / 1162NBR-5 CHAISE

MADE IN VIETNAM

Page: 2/3