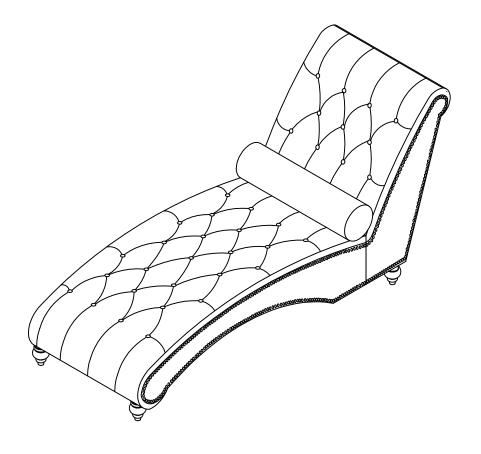

| 5/16"x5/16"x13/32"x0.08" | 4 PCS |
| C   | FLAT WASHER    | 0         | 5/16"x5/16"x23/32"x0.08" | 4 PCS |
| D   | ALLEN KEY      |           | 1/6" x 2-1/2"            | 1 PC  |
| E   | PLASTIC WASHER | <b>**</b> | 2/5" x 1-3/4" x 0.19"    | 4 PCS |

| NO. | DESCRIPTION      | DRAWING  | QTY   |
|-----|------------------|----------|-------|
| 1   | BACK REST        |          | 1 PC  |
| 2   | SEAT             |          | 1 PC  |
| 3   | BUN FOOT         | <b>O</b> | 4 PCS |
| 4   | KIDNEY<br>PILLOW |          | 1 PC  |



**Assembly Completed** 

MADE IN VIETNAM

Page: 1/3



# **ASSEMBLY INSTRUCTIONS**

## ITEM NO. :1162NGY-5 / 1162NBR-5 CHAISE



MADE IN VIETNAM

Page: 2/3



### **ASSEMBLY INSTRUCTIONS**

### ITEM NO. :1162NGY-5 / 1162NBR-5 CHAISE

**Assembly Completed** 



#### CARE INSTRUCTION FOR FABRIC FURNITURE

In order to maintain the original appearance of your fabric furniture, please follow below care procedures:

- •Avoid exposing furniture directly to sunlight or heating and air conditioning outlets. Sunlight and / or exposure to heating and air conditioning outlets will fade/damage fabric. Do not place your upholstered furniture too close to windows, radiators, r vents and be sure to use window treatments to block the sun's rays.
- Wipe with a soft brush to remove dust.

Page: 3/3