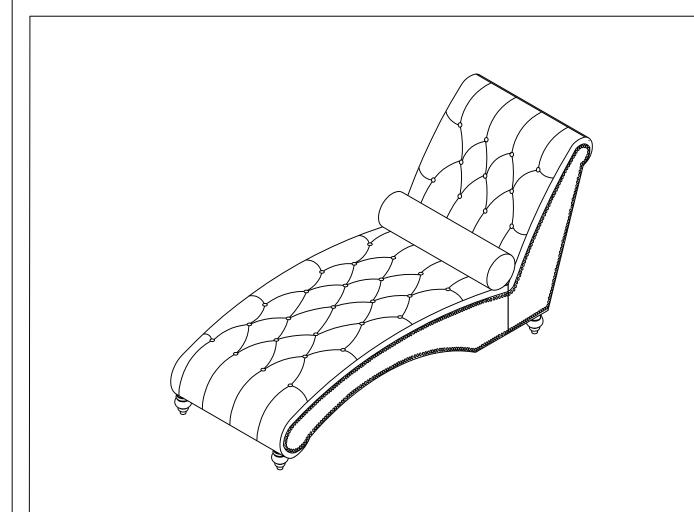

# **PARTS LIST**

| No. | DESCRIPTION    | SKETCH    | SIZE                     | QTY   |
|-----|----------------|-----------|--------------------------|-------|
| A   | BOLT           |           | 5/16" - 18 x 2-1/6"      | 4 PCS |
| В   | SPRING WASHER  | 0         | 5/16"x5/16"x13/32"x0.08" | 4 PCS |
| C   | FLAT WASHER    | 0         | 5/16"x5/16"x23/32"x0.08" | 4 PCS |
| D   | ALLEN KEY      |           | 1/6" x 2-1/2"            | 1 PC  |
| E   | PLASTIC WASHER | <b>**</b> | 2/5" x 1-3/4" x 0.19"    | 4 PCS |

| NO. | DESCRIPTION      | DRAWING  | QTY   |
|-----|------------------|----------|-------|
| 1   | BACK REST        |          | 1 PC  |
| 2   | SEAT             |          | 1 PC  |
| 3   | BUN FOOT         | <b>O</b> | 4 PCS |
| 4   | KIDNEY<br>PILLOW |          | 1 PC  |



**Assembly Completed** 

MADE IN VIETNAM

Page: 1/3



# **ASSEMBLY INSTRUCTIONS**

## ITEM NO. :1162NGY-5 / 1162NBR-5 CHAISE



MADE IN VIETNAM

Page: 2/3



### **ASSEMBLY INSTRUCTIONS**

### ITEM NO. :1162NGY-5 / 1162NBR-5 CHAISE

**Assembly Completed** 



#### CARE INSTRUCTION FOR FABRIC FURNITURE

In order to maintain the original appearance of your fabric furniture, please follow below care procedures:

- •Avoid exposing furniture directly to sunlight or heating and air conditioning outlets. Sunlight and / or exposure to heating and air conditioning outlets will fade/damage fabric. Do not place your upholstered furniture too close to windows, radiators, r vents and be sure to use window treatments to block the sun's rays.
- Wipe with a soft brush to remove dust.

Page: 3/3